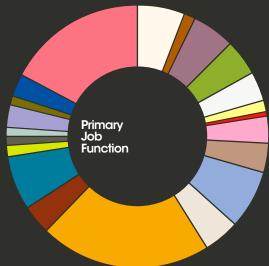

| • | Senior Management (Owner/CEO/Director) | 7%  |
|---|----------------------------------------|-----|
|   | Batcher                                | 2%  |
|   | Concrete Finisher                      | 6%  |
| • | Concrete Sales                         | 5%  |
| • | Design                                 | 4%  |
| • | Estimating                             | 1%  |
|   | Facilities Management                  | 1%  |
| • | Installation                           | 4%  |
| • | Project Engineering                    | 4%  |
| • | Project Management                     | 8%  |
| • | Purchasing                             | 4%  |
| • | Sales/Marketing                        | 20% |
|   | Service/Maintenenance                  | 4%  |
|   | Site Management                        | 7%  |
| • | Specification                          | 1%  |
|   | Supply Chain Maintenance               | 1%  |
| • | Surveying                              | 1%  |
| • | Technical Management (Readymix)        | 3%  |
|   | Consultancy                            | 1%  |
|   | Operations Management                  | 3%  |
| • | Other                                  | 13% |