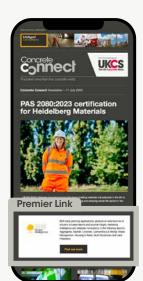

#### Premier Link

Positioned below the first news item. Logo + up to 60 words + url