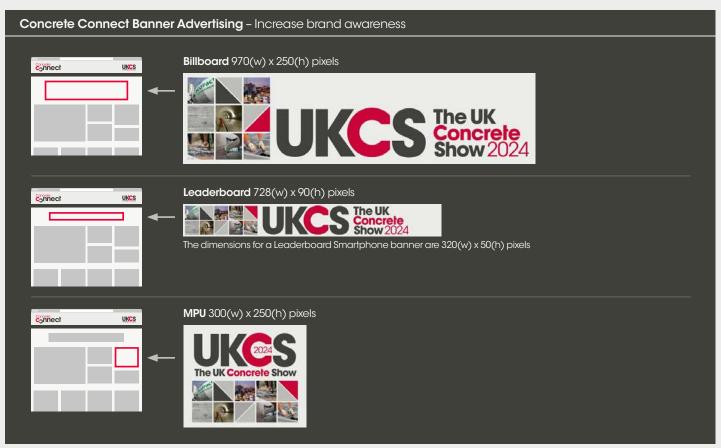

#### Website Advertising

| Billboard   | £600* |
|-------------|-------|
| Leaderboard | £500* |
|             |       |

**MPU** £400\*

\*Four positions available each month with each advertiser receiving 25% of site traffic over a 3 month tenancy.

Banners should be supplied as GIF, PNG, JPG or HTML5 files. To ensure your Billboard or Leaderboard is visible on all types of devices including smartphones and tablets, please take note of the smartphone leaderboard size which is 320(w) x 50(h) pixels.